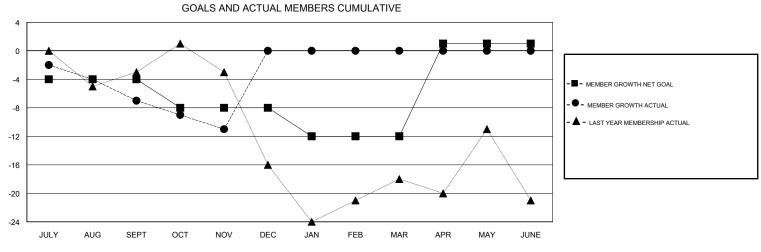

## MAHESH CHITNIS **LOCATION NEW YORK GMT CA** Clubs Members RESULTS FOR 2017-2018 RESULTS FOR 2017-2018 NEW CLUBS NEW CLUB GOAL DROPPED CLUBS MEMBER GROWTH NET MEMBER GROWTH DROPPED QUARTER QUARTER GOAL ACTUAL MEMBERS ACTUAL (including transfers) 0 0 0 6 11 JULY/AUG/SEPT JULY/AUG/SEPT 0 0 9 11 OCT/NOV/DEC OCT/NOV/DEC 0 0 0 0 0 JAN/FEB/MAR JAN/FEB/MAR 1 0 0 0 0 13 APR/MAY/JUNE APR/MAY/JUNE